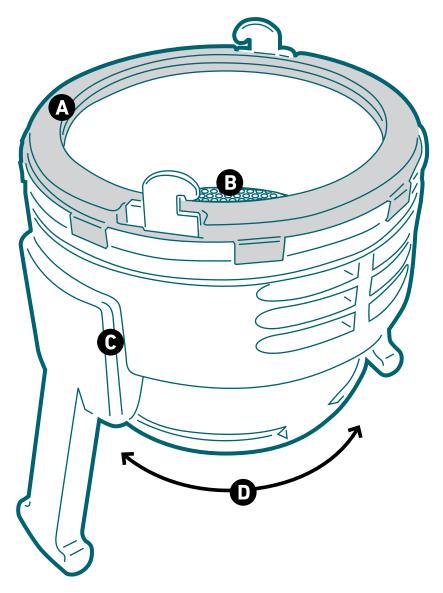

# A SNAP-IN REPLACEABLE GASKET

No need to remove the connector from service when the gasket gets worn, simply SNAP-IN a new durable gasket. No caustic glue, scrapping, or cure time. You're back up and running in minutes!

### **B** SUPERIOR AIR FLOW AND PROTECTIVE SCREEN

Provides the largest internal diameter of any connector, maximizing air flow into the aircraft. No internal nuts or bolts to obstruct air flow. The built in "high flow" F.O.D. screen prevents debris from entering the aircraft.

# **C** YEARS OF RELIABLE SERVICE

Built of high impact UV resistant nylon, this innovative modular design is resistant to fuels and chemicals and made to last.

# **D** INTEGRAL SPINNING PCA HOSE CONNECTION

Eliminates those bulky "bolt-on" swivel adaptors along with the added hardware. Made of high impact UV resistant material, the rotating ring connection eliminates twists and maximizes airflow. The extended ring provides a greater connecting surface for attaching your PCA duct.