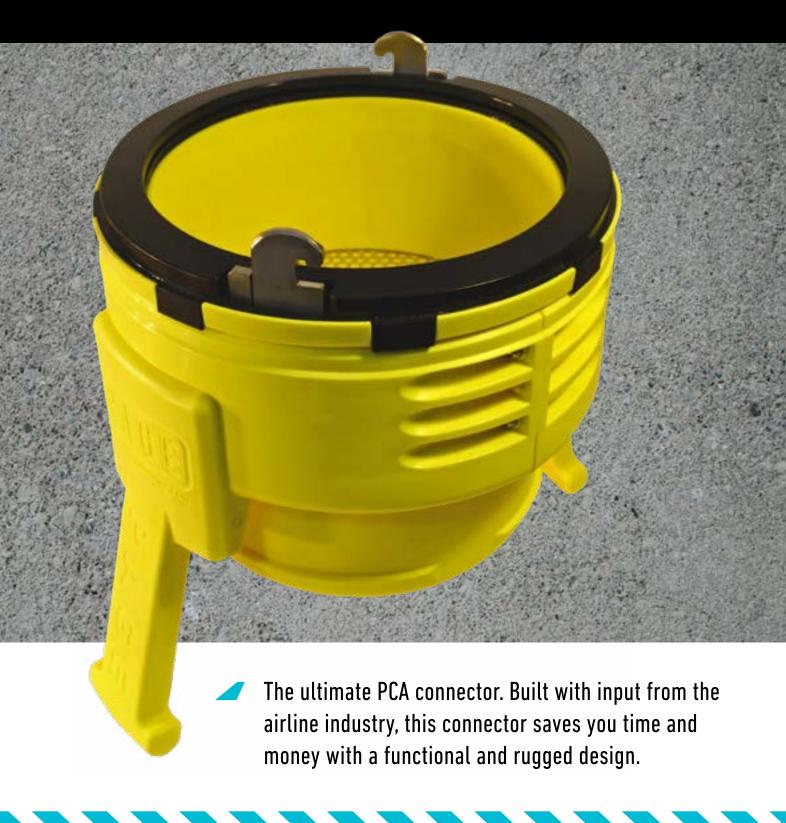

# PRE-CONDITIONED AIR CONNECTOR



# A SNAP-IN REPLACEABLE GASKET

No need to remove the connector from service when the gasket gets worn, simply SNAP-IN a new durable gasket. No caustic glue, scrapping, or cure time. You're back up and running in minutes!

### **B** SUPERIOR AIR FLOW AND PROTECTIVE SCREEN

Provides the largest internal diameter of any connector, maximizing air flow into the aircraft. No internal nuts or bolts to obstruct air flow. The built in "high flow" F.O.D. screen prevents debris from entering the aircraft.

# **C** YEARS OF RELIABLE SERVICE

Built of high impact UV resistant nylon, this innovative modular design is resistant to fuels and chemicals and made to last.

# **D** INTEGRAL SPINNING PCA HOSE CONNECTION

Eliminates those bulky "bolt-on" swivel adaptors along with the added hardware. Made of